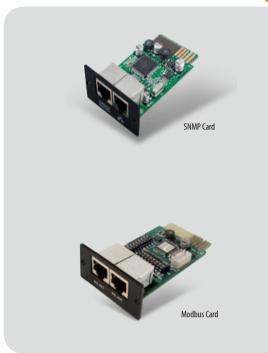

### SNMP Card

- Allows control and monitoring of multiple UPSs through RJ-45 network connection
- Real-time dynamic graphs of UPS data (voltage, frequency, load level, battery level)
- Warning notifications via audible alarm, broadcast, mobile messenger, e-mail and SNMP traps
- Historic data log stored in centralized PC database
- Simple firmware upgrade with one click
- Password security protection and remote access management
- Supports optional environmental monitoring detector for temperature, humidity and smoke
- 2-year product warranty

- Real-time control and monitoring of multiple UPSs or inverters via RS-485 communication port
- Supports Modbus RTU protocol
- Provides MODBUS functions including read Holding Registers and write Registers
- Provides surge protection